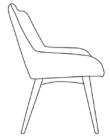

#### **Features:**

With a slight tilted back, ash wooden legs and button tufted detailing, the Neo is the ideal mix of retro and contemporary style. This comfortable visitor chair, made of high density soft pile foam can be upholstery in your choice of fabric.

#### **Dimensions:**

ОН

**ow** 

855mm

680mm

490mm

SD

ОН 890mm ow 680mm

OD 630mm SH 410mm SD 490mm