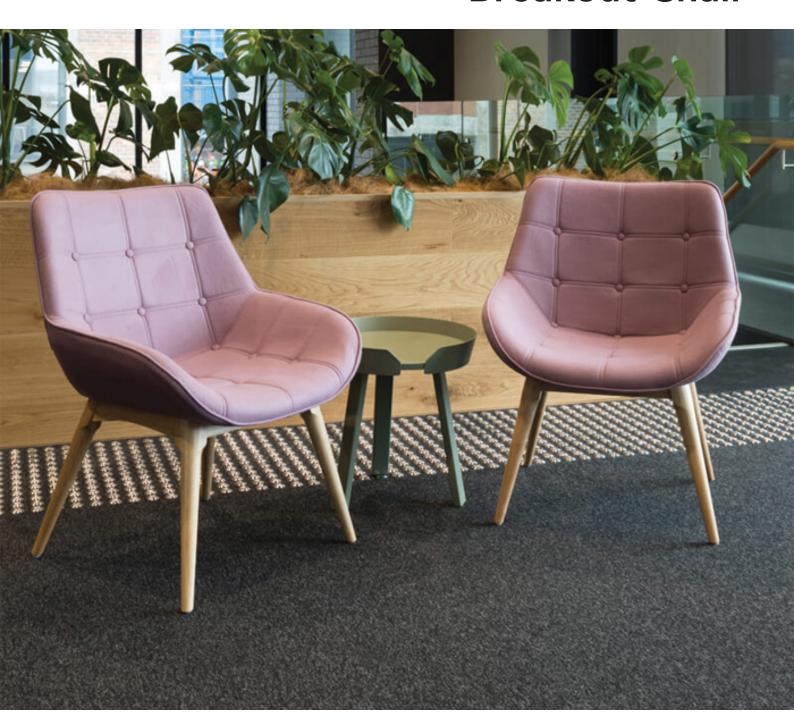

## **Breakout Chair**

#### **Features:**

With a slight tilted back, ash wooden legs and button tufted detailing, the Neo is the ideal mix of retro and contemporary style. This comfortable visitor chair, made of high density soft pile foam can be upholstery in your choice of fabric.

**Option:** 

wood base, 4 star base or

pedestal base

**Lead Time:** 

4 - 6 weeks

Origin:

Australia

Warranty: