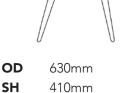

#### **Dimensions:**

ОН

**ow** 

855mm

680mm

490mm

SD

ОН 890mm ow 680mm

OD 630mm SH 410mm SD 490mm