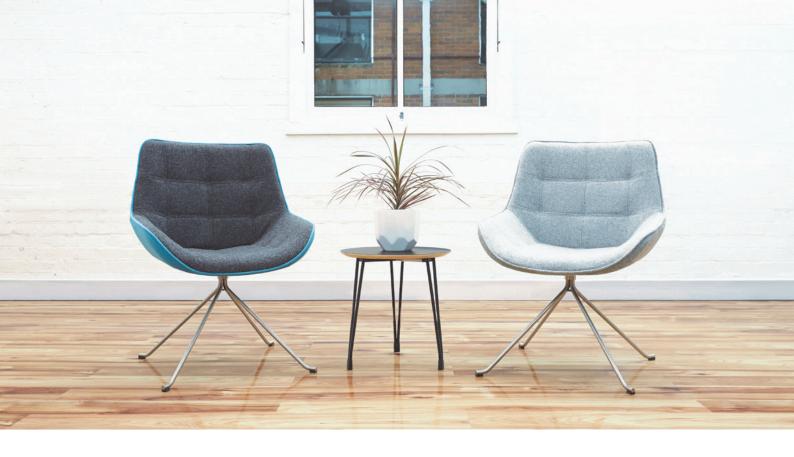

## **Breakout Chair**

#### **Features:**

With a slight tilted back, ash wooden legs and button tufted detailing, the Neo is the ideal mix of retro and contemporary style. This comfortable visitor chair, made of high density soft pile foam can be upholstery in your choice of fabric.

**Option:** 

wood base, 4 star base or

pedestal base

**Lead Time:** 

4 - 6 weeks

Origin:

Australia

Warranty: