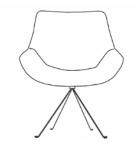

## **Breakout Chair**

#### **Features:**

With a slight tilted back, ash wooden legs and button tufted detailing, the Neo is the ideal mix of retro and contemporary style. This comfortable visitor chair, made of high density soft pile foam can be upholstery in your choice of fabric.