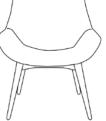

#### **Features:**

With a slight tilted back, ash wooden legs and button tufted detailing, the Neo is the ideal mix of retro and contemporary style. This comfortable visitor chair, made of high density soft pile foam can be upholstery in your choice of fabric.

#### **Dimensions:**

ОН

**ow** 

855mm

680mm

490mm

SD

ОН 890mm ow 680mm

OD 630mm SH 410mm SD 490mm