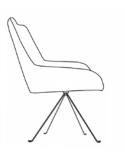

## **Breakout Chair**

#### **Features:**

With a slight tilted back, ash wooden legs and button tufted detailing, the Neo is the ideal mix of retro and contemporary style. This comfortable visitor chair, made of high density soft pile foam can be upholstery in your choice of fabric.