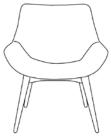

#### **Features:**

With a slight tilted back, ash wooden legs and button tufted detailing, the Neo is the ideal mix of retro and contemporary style. This comfortable visitor chair, made of high density soft pile foam can be upholstery in your choice of fabric.

#### **Dimensions:**

ОН

**ow** 

855mm

680mm

490mm

SD

ОН 890mm ow 680mm

OD 630mm SH 410mm SD 490mm