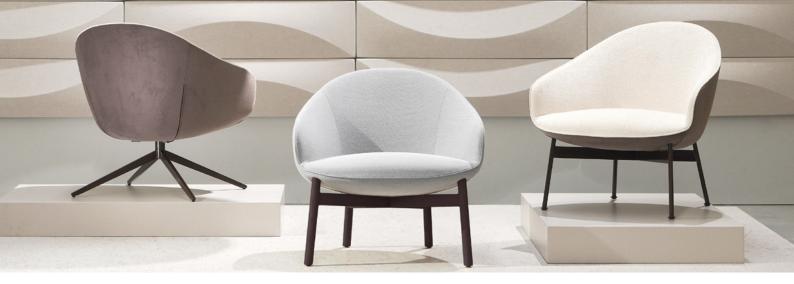

## **Features:**

The Marina is a versatile addition to any office, open space, reception hall, or relaxation area. With its wide range of base and colour options, the Marina effortlessly adapts to suit your preferences. Choose the sophisticated timber base in Ash with a dark stain, the sleek 4 Star rotating base in black powdercoated finish, or the classic 4 Leg base in black powdercoated.

# **Popular House Fabrics:**

for more **House Fabric** choices, please visit product page on www.awm.net.au

Amy

Finesse

Hedge

Watson

Pepper

London