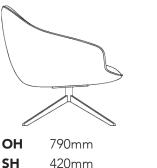

## **Dimensions:**

# **Timber Base**

SH 420mm OD 800mm

**Metal Base** 

ow 780mm