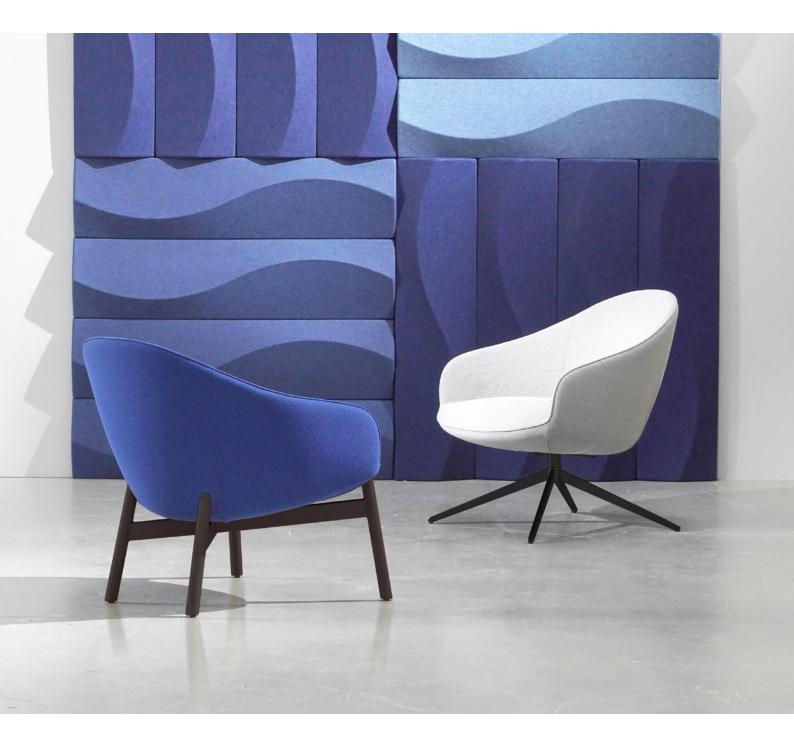

## **Features:**

The Marina is a versatile addition to any office, open space, reception hall, or relaxation area. With its wide range of base and colour options, the Marina effortlessly adapts to suit your preferences. Choose the sophisticated timber base in Ash with a dark stain, the sleek 4 Star rotating base in black powdercoated finish, or the classic 4 Leg base in black powdercoated.

| Option:          | Two Tone Upholstery |
|------------------|---------------------|
| Weight Capacity: | 150 KGs             |
| Lead Time:       | 4 - 6 weeks         |
| Origin:          | Australia           |
| Warranty:        | 5 Years             |