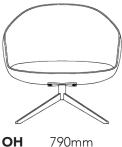

## **Dimensions:**

#### **4-Star Swivel Base**

800mm

OW 780mm

Coco Lychee

London

Coco

Charcoal

OD