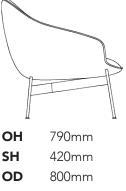

## **Dimensions:**

# **Timber Base**

SH 420mm OD 800mm

**Metal Base** 

ow 780mm