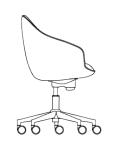

## 5-Star Swivel Base

OH 760-820mmSH 450-510mmOD 590mm

**OH** 760-820mm **OW** 640mm