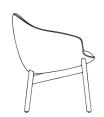

## **Timber Base**

OH 790mmSH 480mmOD 590mm

**OH** 790mm **OW** 640mm

## **Metal Base**

OH 790mmSH 480mmOD 590mm

**OH** 790mm **OW** 640mm