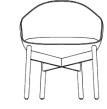

#### **Features:**

Introducing the Marina Mini, a compact embodiment of Marina's unparalleled elegance, comfort, and style. This exquisite fully upholstered tub chair presents a timeless design solution, perfect for offices or waiting areas The Marina Mini also offers a variety of base options to suit your preference, including a black powdercoated finish, timber base in ash with a dark stain, and 5 Star base, featuring a polished, height-adjustable design with a tilt mechanism.