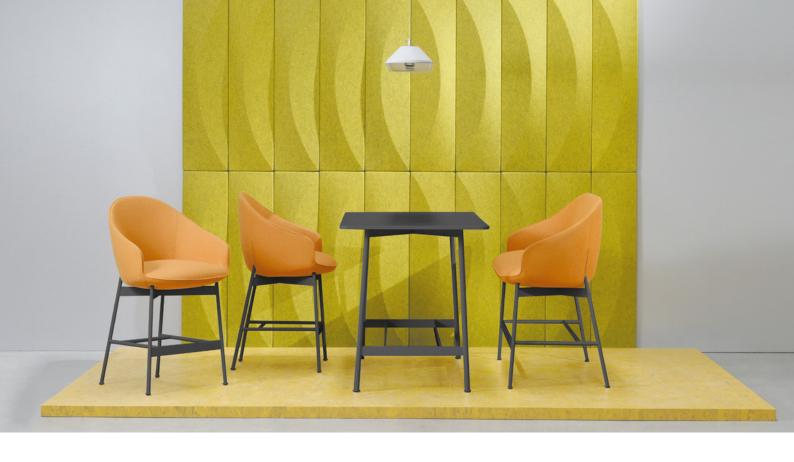

#### **Features:**

Introducing the Marina Mini, a compact embodiment of Marina's unparalleled elegance, comfort, and style. This exquisite fully upholstered tub chair presents a timeless design solution, perfect for offices or waiting areas The Marina Mini also offers a variety of base options to suit your preference, including a black powdercoated finish, timber base in ash with a dark stain, and 5 Star base, featuring a polished, height-adjustable design with a tilt mechanism.

#### **Counter Stool**

**OH** 970mm **OW** 640mm