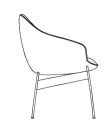

#### **Features:**

Introducing the Marina Mini, a compact embodiment of Marina's unparalleled elegance, comfort, and style. This exquisite fully upholstered tub chair presents a timeless design solution, perfect for offices or waiting areas The Marina Mini also offers a variety of base options to suit your preference, including a black powdercoated finish, timber base in ash with a dark stain, and 5 Star base, featuring a polished, height-adjustable design with a tilt mechanism.

#### **Dimensions:**