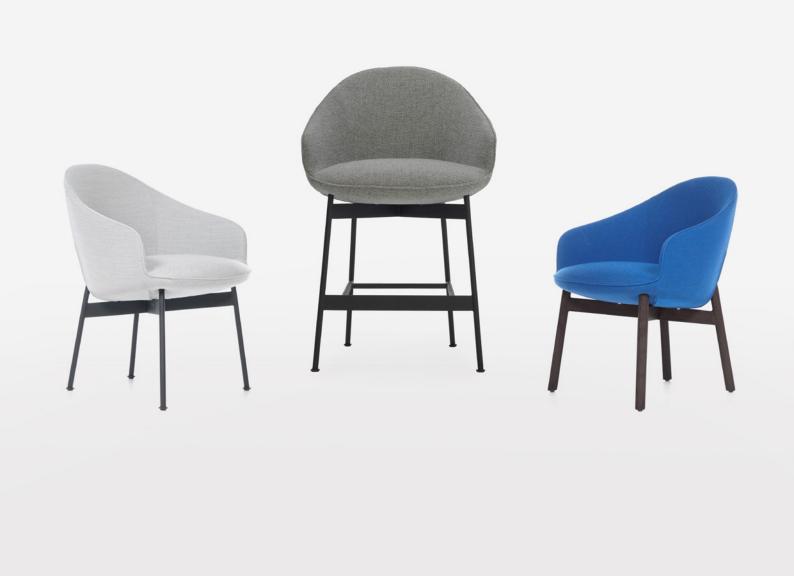

#### **Features:**

Introducing the Marina Mini, a compact embodiment of Marina's unparalleled elegance, comfort, and style. This exquisite fully upholstered tub chair presents a timeless design solution, perfect for offices or waiting areas The Marina Mini also offers a variety of base options to suit your preference, including a black powdercoated finish, timber base in ash with a dark stain, and 5 Star base, featuring a polished, height-adjustable design with a tilt mechanism.

**Option:** Two Tone Upholstery

Weight Capacity: 150 KGs
Lead Time: 4 - 6 weeks
Origin: Australia

Warranty: 5 Years

## **Metal Base**

OH 790mmSH 480mmOD 590mm

**OH** 790mm **OW** 640mm