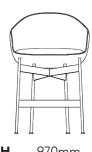

Star base, featuring a polished, height-adjustable design with a tilt mechanism.

**Option:** Two Tone Upholstery

Weight Capacity: 150 KGs
Lead Time: 4 - 6 weeks
Origin: Australia

Warranty: 5 Years

# **Popular House Fabrics:**

for more **House Fabric** choices, please visit product page on www.awm.net.au



**Amy** Nickle



**Watson** Pepper



**Coco** Charcoal



**London** Marsala



**Finesse** Coconut



**Finesse** Hedge



**Coco** Lychee



**London** Snow



**Amy** Barley



custom



#### **Dimensions:**

## **Timber Base**



OH 790mmSH 480mmOD 590mm



**OH** 790mm **OW** 640mm

## 5-Star Swivel Base



OH 760-820mmSH 450-510mmOD 590mm



**OH** 760-820mm **OW** 640mm

## **Metal Base**



OH 790mmSH 480mmOD 590mm



**OH** 790mm **OW** 640mm

#### **Counter Stool**







**OH** 970mm **OW** 640mm