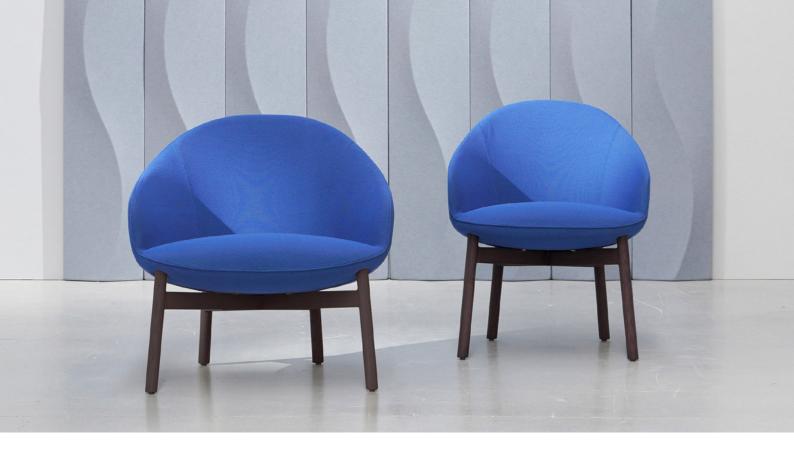

# Marina Mini

#### **Features:**

Introducing the Marina Mini, a compact embodiment of Marina's unparalleled elegance, comfort, and style. This exquisite fully upholstered tub chair presents a timeless design solution, perfect for offices or waiting areas The Marina Mini also offers a variety of base options to suit your preference, including a black powdercoated finish, timber base in ash with a dark stain, and 5 Star base, featuring a polished, height-adjustable design with a tilt mechanism.

**Option:** Two Tone Upholstery

Weight Capacity: 150 KGs
Lead Time: 4 - 6 weeks
Origin: Australia

Warranty: 5 Years