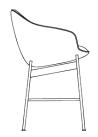

#### **Features:**

Introducing the Marina Mini, a compact embodiment of Marina's unparalleled elegance, comfort, and style. This exquisite fully upholstered tub chair presents a timeless design solution, perfect for offices or waiting areas The Marina Mini also offers a variety of base options to suit your preference, including a black powdercoated finish, timber base in ash with a dark stain, and 5 Star base, featuring a polished, height-adjustable design with a tilt mechanism.

#### **Dimensions:**