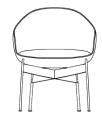

#### **Features:**

Introducing the Marina Mini, a compact embodiment of Marina's unparalleled elegance, comfort, and style. This exquisite fully upholstered tub chair presents a timeless design solution, perfect for offices or waiting areas The Marina Mini also offers a variety of base options to suit your preference, including a black powdercoated finish, timber base in ash with a dark stain, and 5 Star base, featuring a polished, height-adjustable design with a tilt mechanism.

#### **Dimensions:**