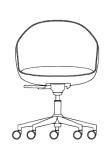

## 5-Star Swivel Base

OH 760-820mmSH 450-510mmOD 590mm

**OH** 760-820mm **OW** 640mm