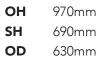

5 Star base, featuring a polished, height-adjustable design with a tilt mechanism.

**Option:** Two Tone Upholstery

Weight Capacity: 150 KGs
Lead Time: 4 - 6 weeks
Origin: Australia

Warranty: 5 Years

# **Popular House Fabrics:**

for more **House Fabric** choices, please visit product page on www.awm.net.au



**Amy** Nickle



**Watson** Pepper



**Coco** Charcoal



**London** Marsala



**Finesse** Coconut



**Finesse** Hedge



**Coco** Lychee



**London** Snow



**Amy** Barley



custom



#### **Dimensions:**

## **Timber Base**



OH 790mmSH 480mmOD 590mm



**OH** 790mm **OW** 640mm

## 5-Star Swivel Base



OH 760-820mmSH 450-510mmOD 590mm



**OH** 760-820mm **OW** 640mm

## **Metal Base**



OH 790mmSH 480mmOD 590mm



**OH** 790mm **OW** 640mm

#### **Counter Stool**







**OH** 970mm **OW** 640mm