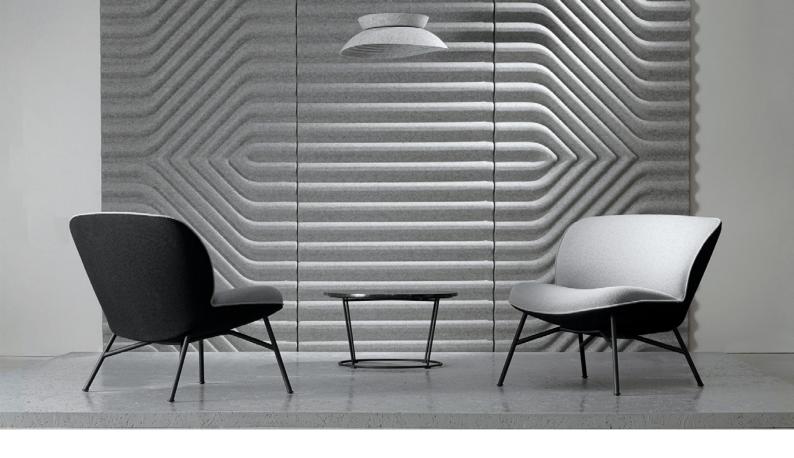

## **Features:**

With its ample dimensions, the Llisa lounge offers a luxurious seating experience that encourages fluid and versatile seating positions. Whether it takes centre stage in an interior setting or seamlessly integrates with existing furniture, Llisa Lounge's custamisable upholstery adds to its commanding visual allure. Llisa can be fully upholstered with one chosen fabric or two different tone to stand out with it's black powder coated steel frame.