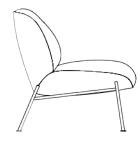

## **Features:**

With its ample dimensions, the Llisa lounge offers a luxurious seating experience that encourages fluid and versatile seating positions. Whether it takes centre stage in an interior setting or seamlessly integrates with existing furniture, Llisa Lounge's custamisable upholstery adds to its commanding visual allure. Llisa can be fully upholstered with one chosen fabric or two different tone to stand out with it's black powder coated steel frame.

## **Dimensions:**

740mm ОН OW 870mm