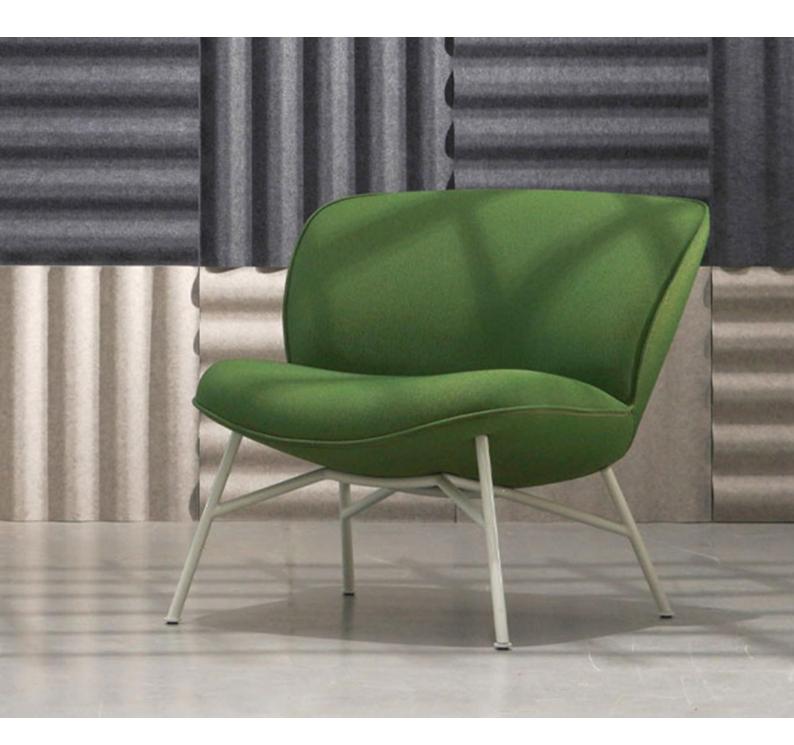

## **Features:**

With its ample dimensions, the Llisa lounge offers a luxurious seating experience that encourages fluid and versatile seating positions. Whether it takes centre stage in an interior setting or seamlessly integrates with existing furniture, Llisa Lounge's custamisable upholstery adds to its commanding visual allure. Llisa can be fully upholstered with one chosen fabric or two different tone to stand out with it's black powder coated steel frame.

## **Dimensions:**

740mm ОН OW 870mm