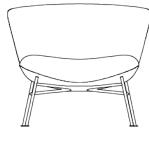

## **Features:**

With its ample dimensions, the Llisa lounge offers a luxurious seating experience that encourages fluid and versatile seating positions. Whether it takes centre stage in an interior setting or seamlessly integrates with existing furniture, Llisa Lounge's custamisable upholstery adds to its commanding visual allure. Llisa can be fully upholstered with one chosen fabric or two different tone to stand out with it's black powder coated steel frame.