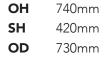

xurious seating experience that encourages fluid and versatile seating positions. Whether it takes centre stage in an interior setting or seamlessly integrates with existing furniture, Llisa Lounge's custamisable upholstery adds to its commanding visual allure. Llisa can be fully upholstered with one chosen fabric or two different tone to stand out with it's black powder coated steel frame.

| Weight Capacity: | 150 KGs     |
|------------------|-------------|
| Lead Time:       | 4 - 6 weeks |
| Origin:          | Australia   |
| Warranty:        | 5 Years     |

## **Popular House Fabrics:**

for more **House Fabric** choices, please visit product page on www.awm.net.au



Nickle

Hedge







London Charcoal Marsala





Сосо Lychee

Pepper

London Snow



custom

## **Dimensions:**







740mm ОН OW 870mm