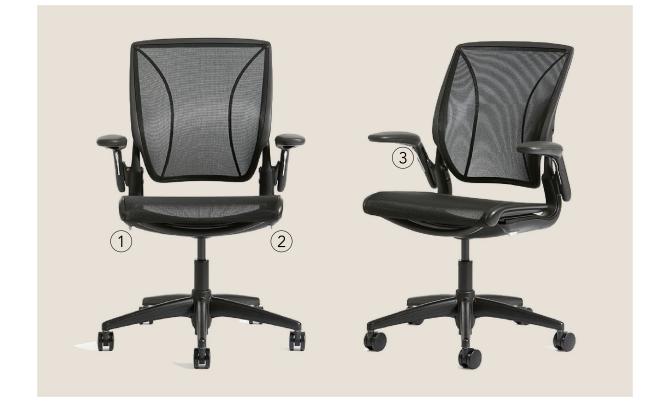

### Seat Height 1.

While seated, press the right hand side button to lower the seat. Support your own weight off the seat while pressing the button to raise the height.

#### Seat Depth 2.

While standing, press and hold the left hand side button and slide the seat pan forward or backwards to the desired position. Release the button to lock the position.

## 3. Armrest Height

To change the height of the armrests, press and hold the buttons and slide each armrest up or down. Release the button at the desired height.