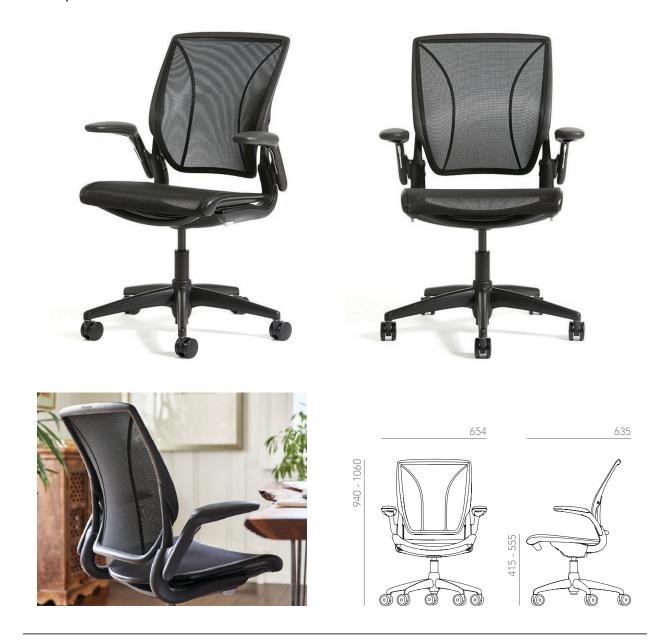

#### Features

- Tri-Panel non-stretch mesh back and mesh seat
- Height adjustable seat and arms
- Innovative weight-sensitive, selflocking recline mechanism
- Lightweight design
- Frame-less front edge eliminates contact stress behind the knee

## Dimensions (mm)

H 940 - 1060 x W 654 x D 635 SH 415 - 555

135kg Weight Capacity