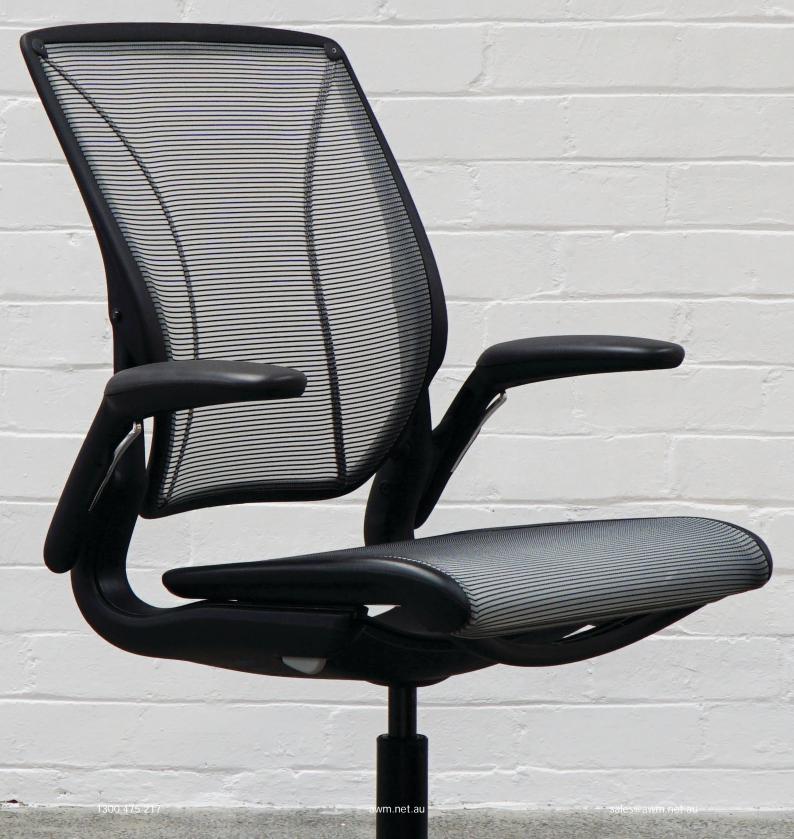

# Humanscale<sup>®</sup> World One Task Chair. Specifications

World One is an updated version of the renowned World chair, the most minimal, yet fully functional task chair ever made. World One is a cost-effective solution that delivers highly engineered ergonomic support and the ultimate user-friendly sitting experience.

#### Features

- Tri-Panel non-stretch mesh back and mesh seat
- Height adjustable seat and arms
- Innovative weight-sensitive, selflocking recline mechanism
- Lightweight design
- Frame-less front edge eliminates contact stress behind the knee