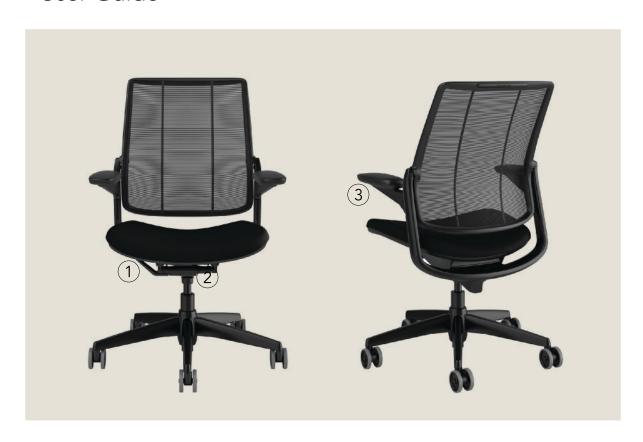

#### 1. Seat Height

While seated, lift the right hand side paddle to lower the seat. Support your own weight off the seat while lifting the paddle to raise the height.

## 2. Seat Depth

Lift up the lever under the forward edge of the seat and slide the seat to the desired position, release the lever to lock the seat.

### 3. Armrest Height

To change the height of the armrests, press and hold the button and slide each armrest up or down. Release the button at the desired height.