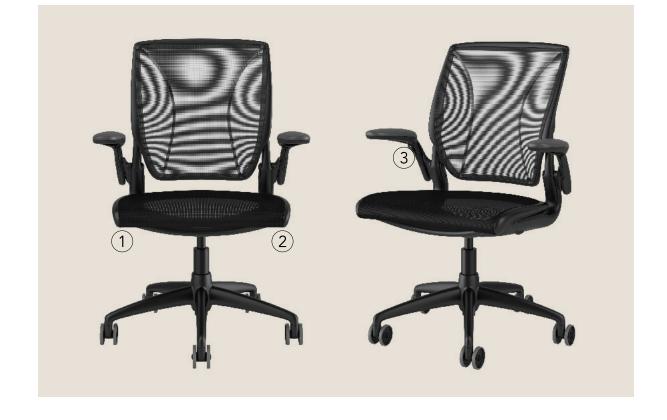

### Seat Height 1.

While seated, press the right hand side button to lower the seat. Support your own weight off the seat while pressing the button to raise the height.

#### Seat Depth 2.

While standing, press and hold the left hand side button and slide the seat pan forward or backwards to the desired position. Release the button to lock the position.

## 3. Armrest Height

To change the height of the armrests, press and hold the buttons and slide each armrest up or down. Release the button at the desired height.