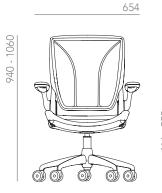

## Dimensions (mm)

H 940 - 1060 x W 654 x D 635

SH 416 - 553

136kg Weight Capacity

15 Year Warranty