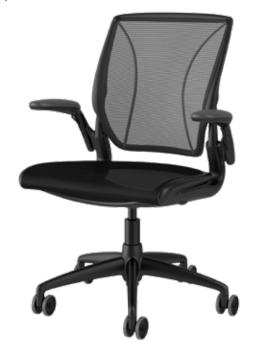

## Diffrient World Task Chair.

Specifications

Diffrient World delivers allmesh elegance, merging premium lumbar care with adaptability. Niels Diffrient's full-function ergonomic task chair looks at home in any modern office and offers customised back support through physics-powered deisgn and tri-panel mesh.

## **Features**

- All-mesh design fits handsomely into any office - no matter where you work.
- Tri-panel mesh back offers intelligent support for your unique pressure points.
- Lightweight deisgn makes it exceptionally easy both to assemble and relocate.
- Net Positive certificate means each chair produced restores energy and clean water while reducing environmental waste.