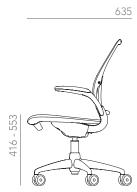

## Dimensions (mm)

H 940 - 1060 x W 654 x D 635

SH 416 - 553

136kg Weight Capacity

15 Year Warranty