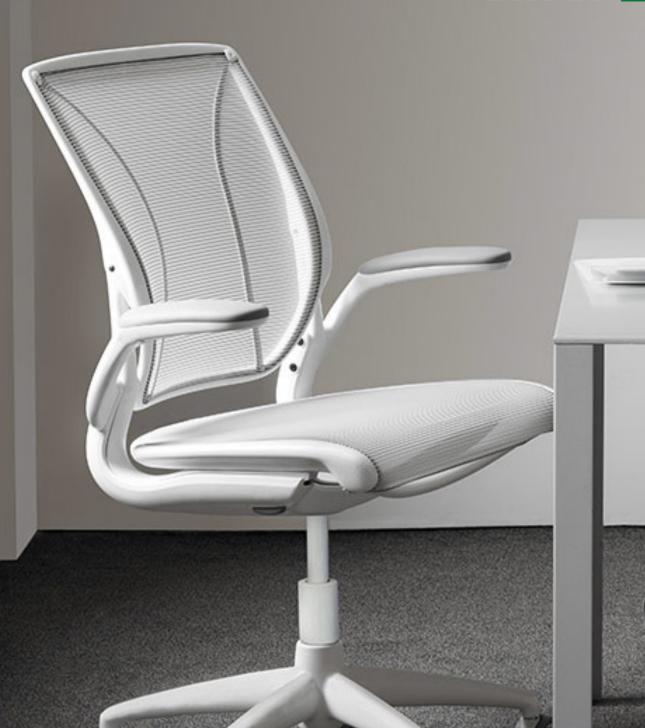

## Diffrient World Task Chair.

Specifications

Diffrient World delivers allmesh elegance, merging premium lumbar care with adaptability. Niels Diffrient's full-function ergonomic task chair looks at home in any modern office and offers customised back support through physics-powered deisgn and tri-panel mesh.

## **Features**

- All-mesh design fits handsomely into any office - no matter where you work.
- Tri-panel mesh back offers intelligent support for your unique pressure points.
- Lightweight deisgn makes it exceptionally easy both to assemble and relocate.
- Net Positive certificate means each chair produced restores energy and clean water while reducing environmental waste.

## Dimensions (mm)

H 940 - 1060 x W 654 x D 635

SH 416 - 553

136kg Weight Capacity

15 Year Warranty