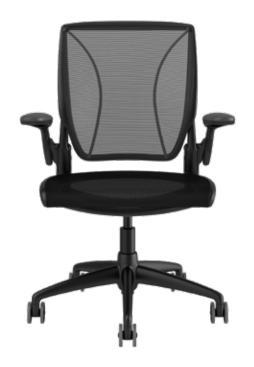

## Diffrient World Task Chair.

Specifications

Diffrient World delivers allmesh elegance, merging premium lumbar care with adaptability. Niels Diffrient's full-function ergonomic task chair looks at home in any modern office and offers customised back support through physics-powered deisgn and tri-panel mesh.

## **Features**

- All-mesh design fits handsomely into any office - no matter where you work.
- Tri-panel mesh back offers intelligent support for your unique pressure points.
- Lightweight deisgn makes it exceptionally easy both to assemble and relocate.
- Net Positive certificate means each chair produced restores energy and clean water while reducing environmental waste.