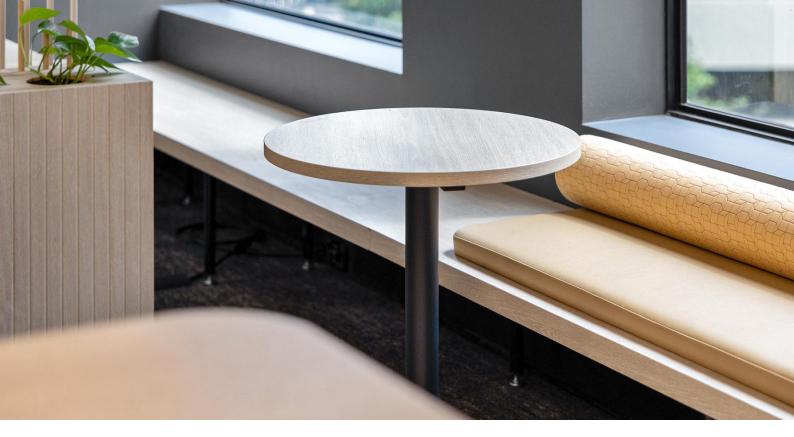

# **Disc Base Tables**

awm.net.au

#### Features:

AWM Disc Base Tables complement any space with a variety of top sizes, shapes and colours, and your choice of height and colour of the base. This type of table offers flexibility enabling any activity that requires an inviting surface, and is available in both sit and stand height. The steel column has reinforced top and bottom internal connector plates for extra support.

### Cafe/Dining Table