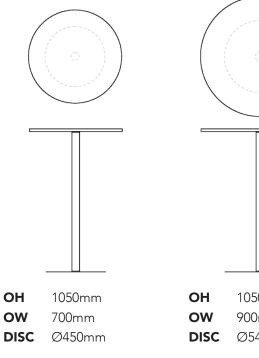

# **Disc Base Tables**







awm.net.au









#### Features:

AWM Disc Base Tables complement any space with a variety of top sizes, shapes and colours, and your choice of height and colour of the base. This type of table offers flexibility enabling any activity that requires an inviting surface, and is available in both sit and stand height. The steel column has reinforced top and bottom internal connector plates for extra support.

| Circle or Square Top |
|----------------------|
| 4 - 6 weeks          |
| Australia            |
| 10 Years             |
|                      |



**Top Finishes:** 





#### **Base Finishes:**





## Dimensions:







OH 448mmOW 450-700mmDISC Ø400mm

1300 475 217

### Cafe/Dining Table



#### High Table





| V  | 900mm  |
|----|--------|
| SC | Ø540mm |