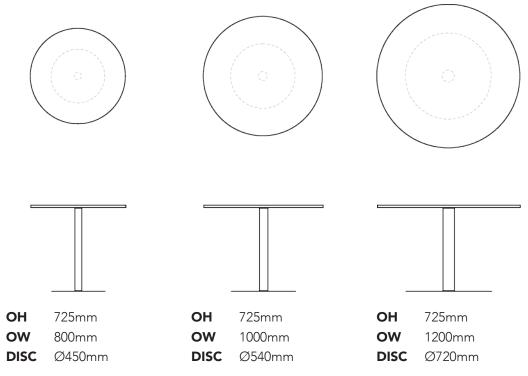

# **Disc Base Tables**







awm.net.au









#### Features:

AWM Disc Base Tables complement any space with a variety of top sizes, shapes and colours, and your choice of height and colour of the base. This type of table offers flexibility enabling any activity that requires an inviting surface, and is available in both sit and stand height. The steel column has reinforced top and bottom internal connector plates for extra support.

| Circle or Square Top |
|----------------------|
| 4 - 6 weeks          |
| Australia            |
| 10 Years             |
|                      |



**Top Finishes:** 





#### **Base Finishes:**





## Dimensions:







OH 448mmOW 450-700mmDISC Ø400mm

1300 475 217

### Cafe/Dining Table



#### High Table





| V  | 900mm  |
|----|--------|
| SC | Ø540mm |