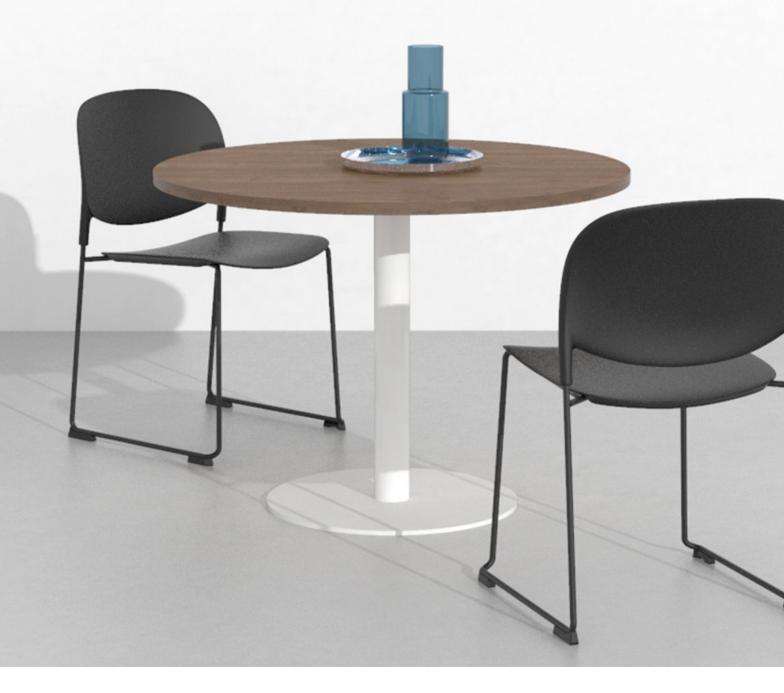

#### Features:

AWM Disc Base Tables complement any space with a variety of top sizes, shapes and colours, and your choice of height and colour of the base. This type of table offers flexibility enabling any activity that requires an inviting surface, and is available in both sit and stand height. The steel column has reinforced top and bottom internal connector plates for extra support.

## Dimensions:

OH 448mmOW 450-700mmDISC Ø400mm

1300 475 217