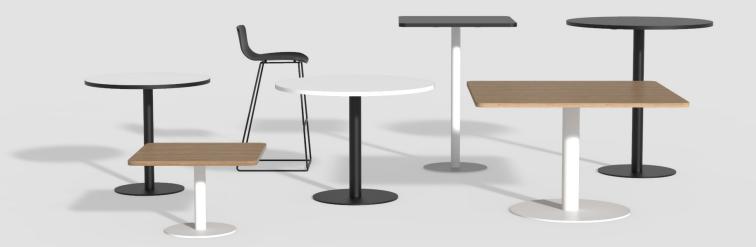

#### Features:

AWM Disc Base Tables complement any space with a variety of top sizes, shapes and colours, and your choice of height and colour of the base. This type of table offers flexibility enabling any activity that requires an inviting surface, and is available in both sit and stand height. The steel column has reinforced top and bottom internal connector plates for extra support.

#### **Base Finishes:**